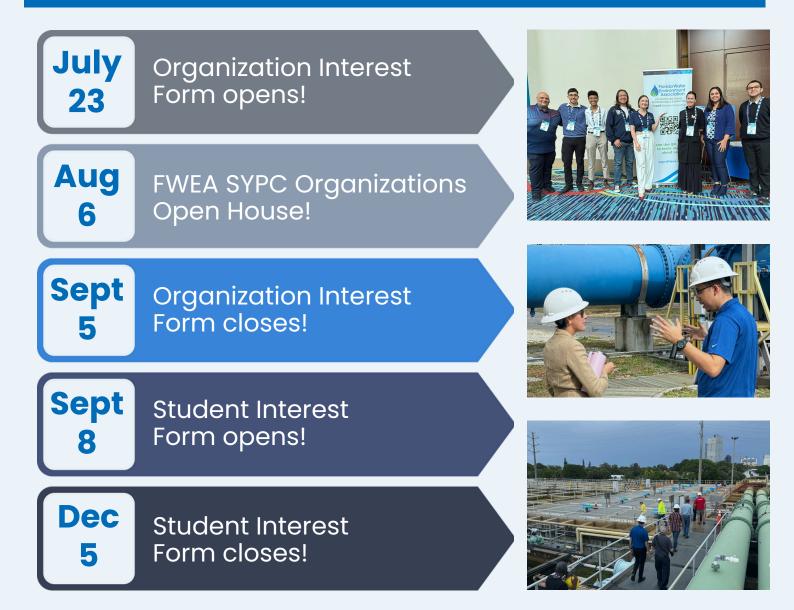

### What is the timeline for the program?

Applications are open from Sept. 2025 through Dec. 2025. Candidates choose preferred organizations; SYPC sends resumes accordingly.